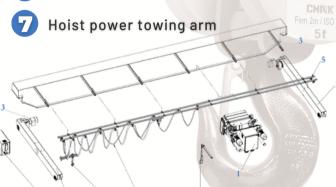

# STANDARD COMPONENTS

- Hoist
- 2 End-truck carriages
- Long-travel drives
- Bridge control panel
- Festoon system and C-profile
- 6 Crane power towing arm