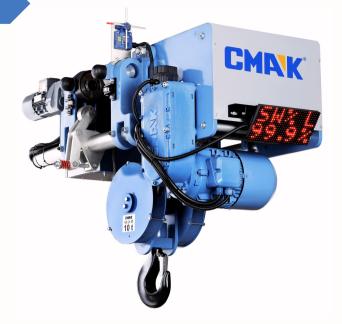

## SINGLE GIRDER LOW-HEADROOM ELECTRIC WIRE ROPE NXS HOISTS

Discover the power of NXS hoists, where all motions are driven by the inverters. Experience the advantage of hoistsense+ technology, enhanced by a large display, for precise control and enhanced performance.

## **Experience The Game Changing, Cutting-Edge Technology And Digital Intelligence Of NXS Hoists Series.**